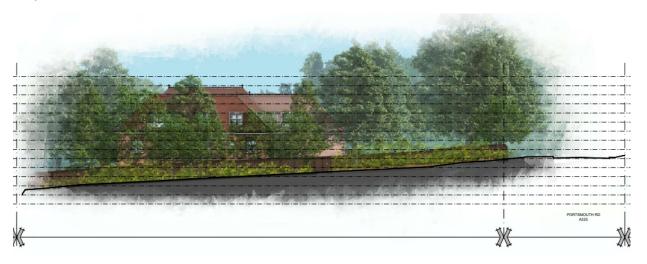

# Proposed street scene (Brackendale Close)

Proposed street scene (Portsmouth Road)