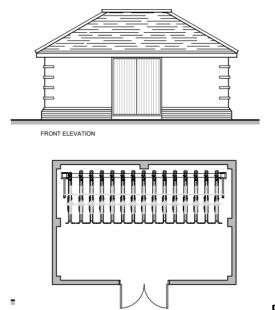

PAC Plans 23/0074 29, 30 & 30A Brackendale Close, Camberley Site location plan



Site layout plan





# Proposed street scene (Brackendale Close)



Proposed street scene (Portsmouth Road)

#### **Elevations**



FRONT ELEVATION



REAR ELEVATION



SIDE ELEVATION



SIDE ELEVATION (BRACKENDALE CLOSE)

## **Proposed Roof Plan**



# Proposed refuse/recycling and cycle stores





**Photos** 

## **Brackendale Close**



**Opposite side of Brackendale Close** 



### **Brackendale Court**



#### **30 Brackendale Close**





29 Brackendale Close



View of 30 Brackendale Close from Portsmouth Road



No.28 (neighbouring site), 29 and 30



View from Portsmouth Road towards proposed entrance