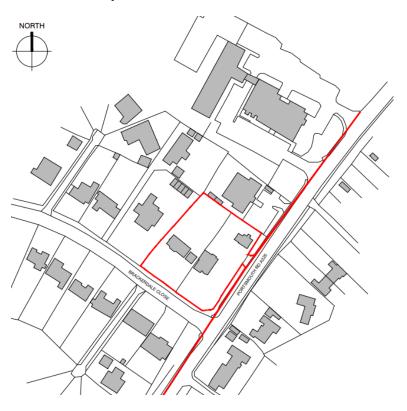

PAC Plans 23/0074 29, 30 & 30A Brackendale Close, Camberley Site location plan

Site layout plan