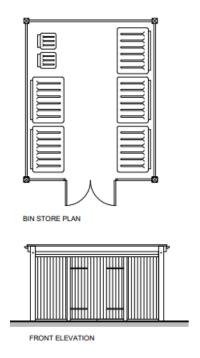

PAC Plans 23/0074 29, 30 & 30A Brackendale Close, Camberley Site location plan



Site layout plan





# Proposed street scene (Brackendale Close)



Proposed street scene (Portsmouth Road)

#### **Elevations**



FRONT ELEVATION



REAR ELEVATION



SIDE ELEVATION



SIDE ELEVATION (BRACKENDALE CLOSE)

## **Proposed Roof Plan**



# Proposed refuse/recycling and cycle stores





**Photos** 

## **Brackendale Close**



**Opposite side of Brackendale Close** 



### **Brackendale Court**



#### **30 Brackendale Close**





29 Brackendale Close



View of 30 Brackendale Close from Portsmouth Road



No.28 (neighbouring site), 29 and 30



View from Portsmouth Road towards proposed entrance