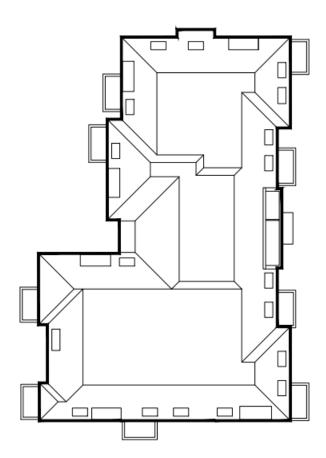

PAC Plans 23/0074 29, 30 & 30A Brackendale Close, Camberley Site location plan



Site layout plan





# Proposed street scene (Brackendale Close)



Proposed street scene (Portsmouth Road)

#### **Elevations**



FRONT ELEVATION



REAR ELEVATION



SIDE ELEVATION



SIDE ELEVATION (BRACKENDALE CLOSE)

## **Proposed Roof Plan**



# Proposed refuse/recycling and cycle stores





**Photos** 

## **Brackendale Close**



**Opposite side of Brackendale Close** 



### **Brackendale Court**



#### **30 Brackendale Close**





29 Brackendale Close



View of 30 Brackendale Close from Portsmouth Road



No.28 (neighbouring site), 29 and 30



View from Portsmouth Road towards proposed entrance